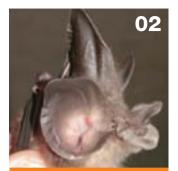

#### Bats shift Doppler effect

Research reveals the remarkable way bats catch their prey.