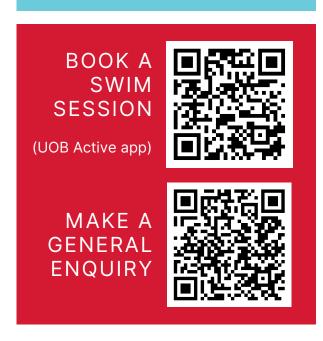

## **Swim School bookings**

Manage bookings, check swim stage progress + more via the HomePortal! Access it via the University of Bristol Active app.

\*Women-only swim is adults only (available to over 16's)