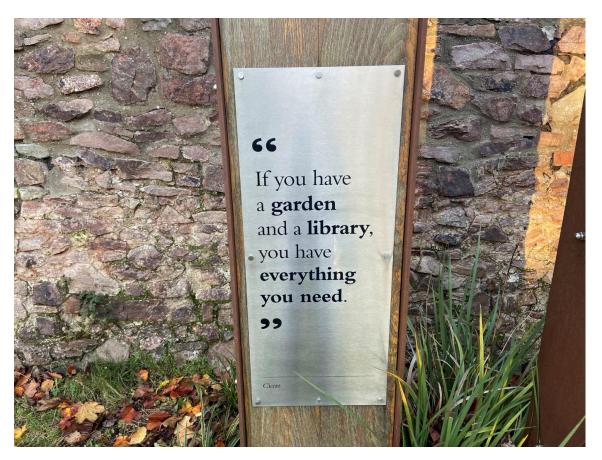

Question 4: What is the name of this sculpture?

- Night Owls
- Silent Guardians
- Nocturnal Whisperers
- Twilight Watchers

Question 5: Near to the quote below by Cicero, you will find two more. Who are they from?

- Sir Isaac Newton and Ada Lovelace
- Albert Einstein and Nelson Henderson
- Charles Darwin and Marie Curie
- Stephen Hawking and Dorothy Hodgkin

**Question 6: What is this entrance to Royal Fort Gardens called?** 