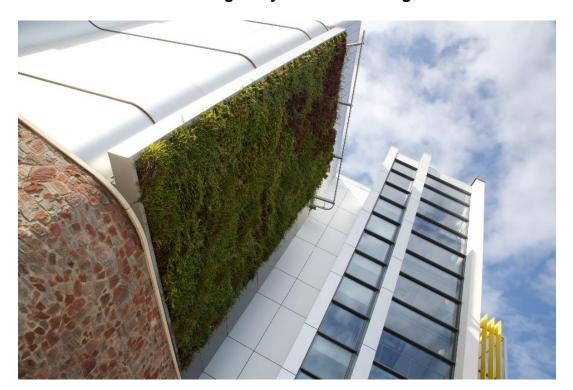

• (Re) Framing: the Shelter

• (Re)Shaped: The Void

Question 10: Which building can you find this living wall on?

- Physics
- Royal Fort House
- Biomedical Sciences
- Life Sciences

Question 11: This structure is Grade II listed, which century does it date back to?