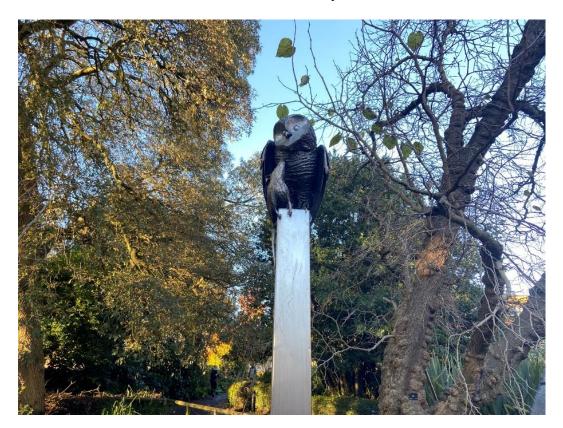

Question 4: What is the name of this sculpture?

- Night Owls
- Silent Guardians
- Nocturnal Whisperers
- Twilight Watchers

Question 5: Near to the quote below by Cicero, you will find two more. Who are they from?