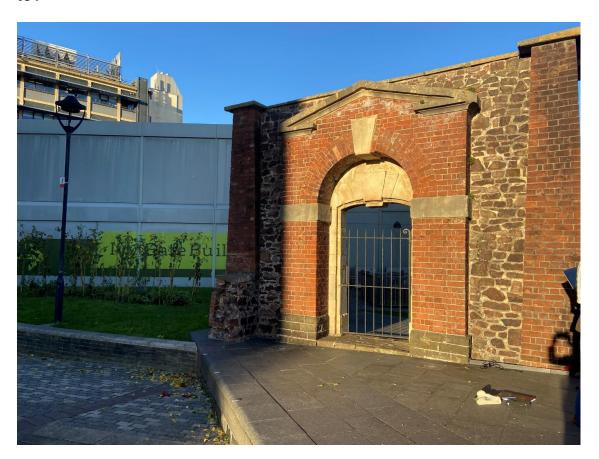

- Sir Isaac Newton and Ada Lovelace
- Albert Einstein and Nelson Henderson
- Charles Darwin and Marie Curie
- Stephen Hawking and Dorothy Hodgkin

**Question 6: What is this entrance to Royal Fort Gardens called?** 

- Prince Albert's Gate
- Prince Rupert's Gate
- Prince William's Gate
- Prince Harry's Gate

Question 7: What is the name of this lady?

- Julietta Macks
- Cruella Slacks
- Henrietta Lacks
- Stella Dacks

Question 8: Which flower can't be found in the memorial garden attributed to this lady