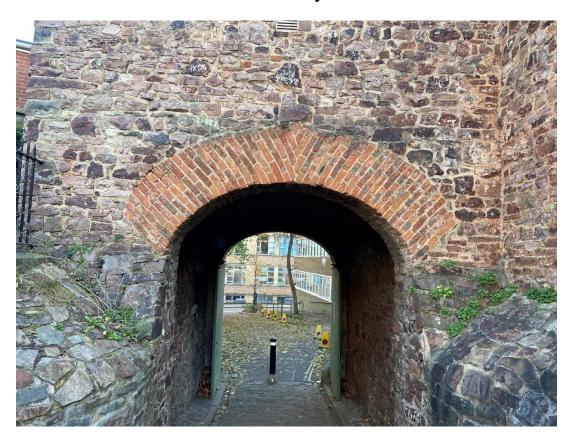

- Sir Isaac Newton and Ada Lovelace
- Albert Einstein and Nelson Henderson
- Charles Darwin and Marie Curie
- Stephen Hawking and Dorothy Hodgkin

**Question 6: What is this entrance to Royal Fort Gardens called?** 

- Prince Albert's Gate
- Prince Rupert's Gate
- Prince William's Gate
- Prince Harry's Gate

Question 7: What is the name of this lady?

- Julietta Macks
- Cruella Slacks
- Henrietta Lacks
- Stella Dacks

Question 8: Which flower can't be found in the memorial garden attributed to this lady