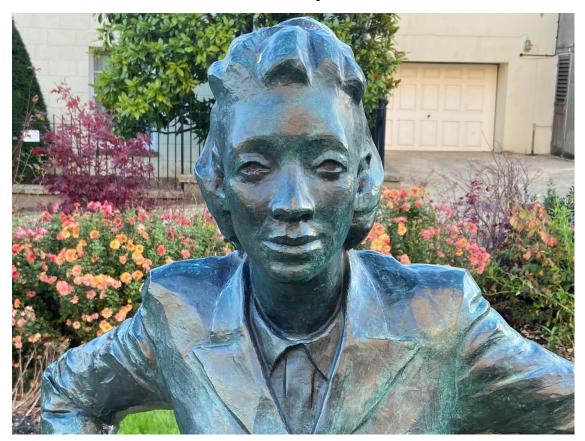

- Prince Albert's Gate
- Prince Rupert's Gate
- Prince William's Gate
- Prince Harry's Gate

Question 7: What is the name of this lady?

- Julietta Macks
- Cruella Slacks
- Henrietta Lacks
- Stella Dacks

Question 8: Which flower can't be found in the memorial garden attributed to this lady

- Lillies
- Tulips
- Roses
- Sunflowers

Question 9: This is a space for individual reflection and one to one conversation. What is the name of this space?

• (Re) Rooting: the Hollow

• (de) Bordering: the Hide