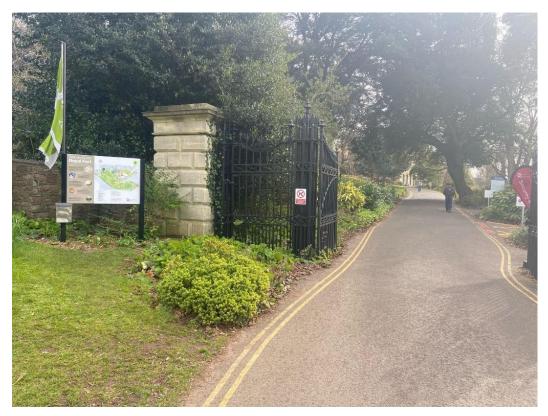

• (Re) Framing: the Shelter

• (Re)Shaped: The Void

Question 10: Which building can you find this living wall on?

- Physics
- Royal Fort House
- Biomedical Sciences
- Life Sciences

Question 11: This structure is Grade II listed, which century does it date back to?