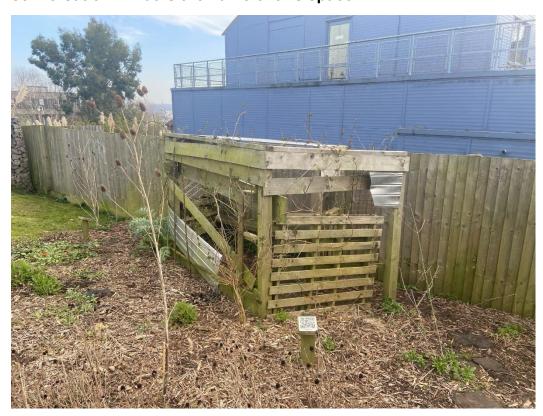

- 1920
- 1916
- 1912
- 1918

Question 2: What is the name of this?

- Insect retreat
- Bug house
- Insect hideaway
- Bug hotel

Question 3: How many mirrors make up this sculpture by Jeppe Hein, Follow Me?

- 55
- 76
- 81
- 62