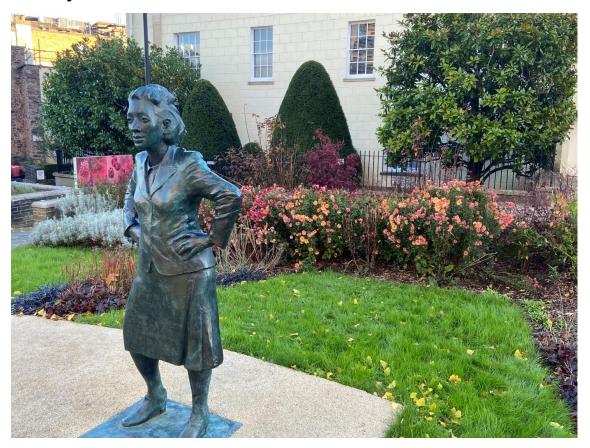

- Prince Albert's Gate
- Prince Rupert's Gate
- Prince William's Gate
- Prince Harry's Gate

Question 7: What is the name of this lady?

- Julietta Macks
- Cruella Slacks
- Henrietta Lacks
- Stella Dacks

Question 8: Which flower can't be found in the memorial garden attributed to this lady

- Lillies
- Tulips
- Roses
- Sunflowers

Question 9: This is a space for individual reflection and one to one conversation. What is the name of this space?

• (Re) Rooting: the Hollow

• (de) Bordering: the Hide