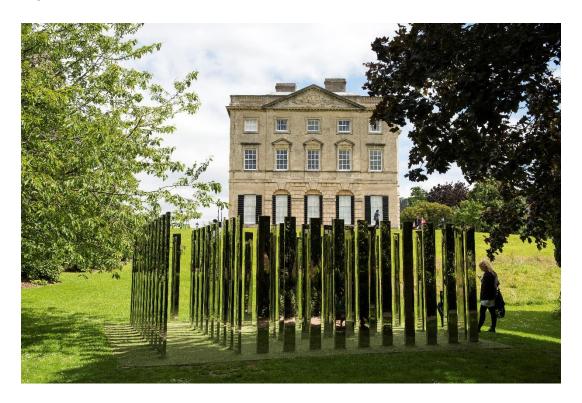

- 1920
- 1916
- 1912
- 1918

Question 2: What is the name of this?

- Insect retreat
- Bug house
- Insect hideaway
- Bug hotel

Question 3: How many mirrors make up this sculpture by Jeppe Hein, Follow Me?

- 55
- 76
- 81
- 62