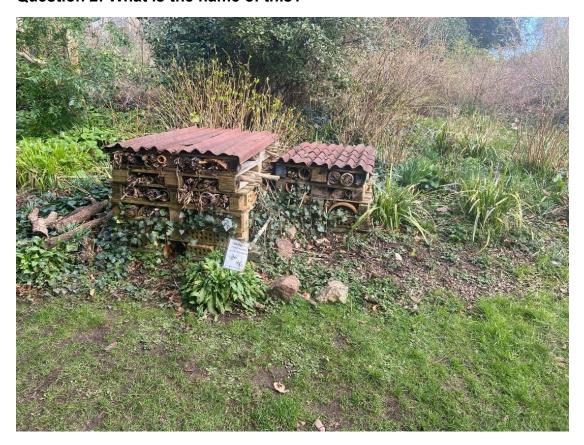

- 1920
- 1916
- 1912
- 1918

Question 2: What is the name of this?

- Insect retreat
- Bug house
- Insect hideaway
- Bug hotel

Question 3: How many mirrors make up this sculpture by Jeppe Hein, Follow Me?

- 55
- 76
- 81
- 62