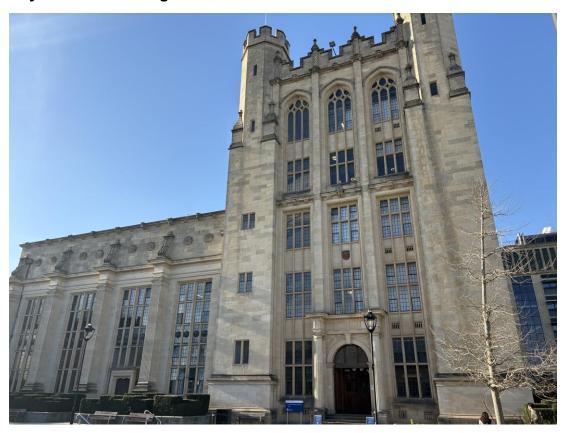

• (Re) Framing: the Shelter

• (Re)Shaped: The Void

Question 10: Which building can you find this living wall on?

- Physics
- Royal Fort House
- Biomedical Sciences
- Life Sciences

Question 11: This structure is Grade II listed, which century does it date back to?

- 18th Century
- 16th Century
- 17th Century
- 19th Century

Question 12: How many sun sculptures are there on the entrance side of the Physics Lab building?

- 14
- 12
- 15
- 16

Question 13: What is the full name on this sign?