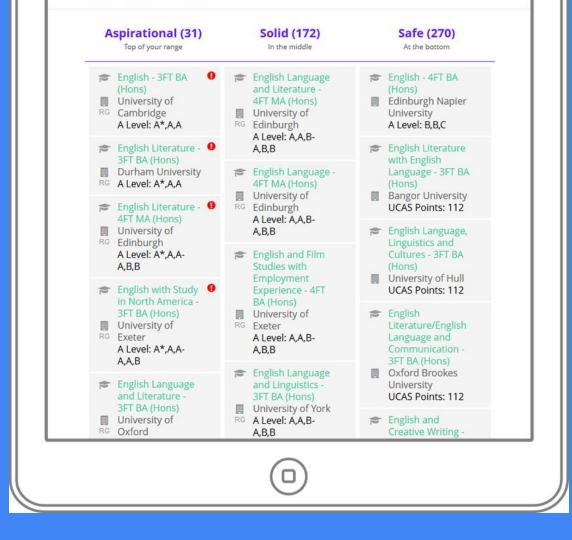

#### 3. rep.uk – Rank in class at school

## Advancing education

| Alps Connect × 🚈 Alps Help C        | enter                                                                                                              | × Alps Cus                       | stomer Suppo                                                                                                                   | ort - ×                                     | Swite   | :hboard - 3                               | CX Webc                                                                                         | ×                    | My Webin  | ars     | ×       |           |         |          | θ          | -     |          | ×  |
|-------------------------------------|--------------------------------------------------------------------------------------------------------------------|----------------------------------|--------------------------------------------------------------------------------------------------------------------------------|---------------------------------------------|---------|-------------------------------------------|-------------------------------------------------------------------------------------------------|----------------------|-----------|---------|---------|-----------|---------|----------|------------|-------|----------|----|
| ← → C                               | s.education/                                                                                                       | /connect/subject                 | ts                                                                                                                             |                                             |         |                                           |                                                                                                 |                      |           |         |         |           |         |          |            |       | Q ☆      | :  |
| Alps Connect # Subjects             |                                                                                                                    |                                  |                                                                                                                                |                                             |         |                                           |                                                                                                 |                      |           |         |         |           |         |          | <b>201</b> | 17/18 | <b>1</b> | [+ |
| MENU                                | <                                                                                                                  |                                  |                                                                                                                                |                                             |         |                                           |                                                                                                 |                      |           |         |         |           |         |          |            |       |          |    |
| Processing                          | 0 51                                                                                                               | ubject \$                        | ₽2014/15                                                                                                                       |                                             |         | <b>1</b> € 2015/16                        |                                                                                                 |                      |           | 2016/17 |         | €2017/18  |         | <u> </u> |            |       |          |    |
| Filter                              |                                                                                                                    |                                  | Entries 🗘                                                                                                                      | Score 🕏                                     | Grade 🕏 | Entries 🗢                                 | Score 🗘                                                                                         | Grade 🗘              | Entries 🗘 | Score 🕈 | Grade 🗘 | Entries 🗘 | Score 🕈 | Grade 🕈  |            |       |          |    |
| A AS BTEC BTEC CERT BTEC %-CRED K54 | A                                                                                                                  | - Art (Fine Art)                 |                                                                                                                                | *                                           | *1      |                                           |                                                                                                 |                      | 4         | 1.09    | 4       | 7         | 0.97    | 6        |            |       |          |    |
| Compare                             |                                                                                                                    | - fislant                        | 1 12                                                                                                                           | . nea                                       |         |                                           |                                                                                                 |                      | 1 11      |         | 5       | 22        | 0.80    | 6        |            |       |          |    |
|                                     |                                                                                                                    |                                  |                                                                                                                                |                                             |         |                                           |                                                                                                 |                      |           |         | 6       | 22        | 0.84    | 5        |            |       |          |    |
|                                     | • 0                                                                                                                |                                  |                                                                                                                                |                                             |         |                                           |                                                                                                 |                      |           |         |         | 6         | 0.94    | 3        |            |       |          |    |
|                                     |                                                                                                                    |                                  |                                                                                                                                |                                             |         |                                           |                                                                                                 |                      |           |         |         | 3         | 1.11    | 3        |            |       |          |    |
|                                     |                                                                                                                    |                                  |                                                                                                                                |                                             |         |                                           |                                                                                                 |                      |           |         |         | 30        | 1.05    | 3        |            |       |          |    |
|                                     |                                                                                                                    |                                  |                                                                                                                                |                                             |         |                                           |                                                                                                 |                      |           |         |         | 9         | 1.00    | 4        |            |       |          |    |
|                                     | Unifrog start shortlists settings help 🖂 sign out                                                                  |                                  |                                                                                                                                |                                             |         |                                           |                                                                                                 |                      |           |         | ۰.      | 5         | 0.87    | 7        |            |       |          |    |
|                                     |                                                                                                                    |                                  |                                                                                                                                |                                             |         |                                           |                                                                                                 |                      |           |         | 2       | 10        | 1.03    | 3        |            |       |          |    |
| (1) st                              | 1 Start 2 Subjects 3 Longlist 4 Shortlist 5 Complete                                                               |                                  |                                                                                                                                |                                             |         |                                           |                                                                                                 |                      |           |         | 2       | 22        | 0.98    | 5        |            |       |          |    |
|                                     |                                                                                                                    |                                  |                                                                                                                                |                                             |         |                                           |                                                                                                 |                      |           |         | 5       | 32        | 0.91    | 6        |            |       |          |    |
|                                     |                                                                                                                    |                                  |                                                                                                                                |                                             |         |                                           |                                                                                                 |                      |           | - I     | 8       | 3         | 1.07    | 4        |            |       |          |    |
| Selec                               | Select courses below                                                                                               |                                  |                                                                                                                                |                                             |         |                                           |                                                                                                 |                      |           |         | 199     | 6         | 0.87    | 5        |            |       |          |    |
|                                     | Pick the best courses for you by ranking, filtering and searching. Click next when you're                          |                                  |                                                                                                                                |                                             |         |                                           |                                                                                                 |                      |           | - I     | 7       | 11        | 0.84    | 5        |            |       |          |    |
| done.                               |                                                                                                                    |                                  |                                                                                                                                |                                             |         |                                           |                                                                                                 |                      |           | - I     | 3       | 32        | 0.98    | 4        |            |       |          |    |
|                                     |                                                                                                                    |                                  |                                                                                                                                |                                             |         |                                           |                                                                                                 |                      |           |         | 2       | 28        | 1.08    | 4        |            |       |          |    |
| Rank 🗸                              | Filter -                                                                                                           | Search 🕶                         |                                                                                                                                |                                             |         |                                           |                                                                                                 |                      |           |         |         |           |         |          |            |       |          |    |
|                                     |                                                                                                                    |                                  |                                                                                                                                |                                             |         |                                           |                                                                                                 |                      |           | -       |         |           |         |          |            |       |          |    |
| As                                  | Aspirational (31)Solid (172)Safe (270)Top of your rangeIn the middleAt the bottom                                  |                                  |                                                                                                                                |                                             |         |                                           |                                                                                                 |                      |           |         |         |           |         |          |            |       |          |    |
| RG<br>PC                            | English - 3FI<br>(Hons)<br>University o<br>Cambridge<br>A Level: A*,/<br>English Liter<br>3FT BA (Hon<br>Durham Un | f<br>A,A R<br>rature - 9<br>IIS) | <ul> <li>English I<br/>and Lite<br/>4FT MA<br/>Universi</li> <li>Edinburg<br/>A Level:<br/>A,B,B</li> <li>English I</li> </ul> | rature -<br>(Hons)<br>ty of<br>gh<br>A,A,B- |         | (Ho<br>Edir<br>Uni<br>A Le<br>Eng<br>with | lish - 4FT<br>ns)<br>nburgh N<br>versity<br>evel: B,B,G<br>lish Liter<br>n English<br>guage - 3 | lapier<br>C<br>ature |           |         |         |           |         |          |            |       |          |    |