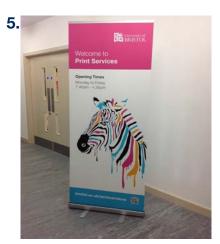

Swivel out the stabilising feet. Take the bungee pole and insert the pole into the slot on the top of the base.

The display banner stand is now fully assembled and ready for use.

Carefully pull the graphic panel straight up from the top of the silver base until fully extended.