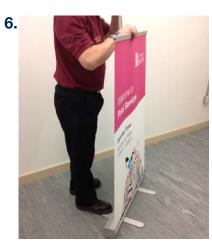

## Roller Banner user instructions

Your banner stand kit includes: Silver Aluminium base, bungee pole set, printed graphic banner (already inserted) and a carry bag.

Hook the top rail of the banner stand over the bungee pole.

Swivel out the stabilising feet. Take the bungee pole and insert the pole into the slot on the top of the base.

The display banner stand is now fully assembled and ready for use.

Carefully pull the graphic panel straight up from the top of the silver base until fully extended.