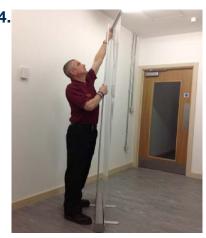

## Roller Banner user instructions

Your banner stand kit includes: Silver Aluminium base, bungee pole set, printed graphic banner (already inserted) and a carry bag.

Hook the top rail of the banner stand over the bungee pole.

Swivel out the stabilising feet. Take the bungee pole and insert the pole into the slot on the top of the base.

The display banner stand is now fully assembled and ready for use.

Carefully pull the graphic panel straight up from the top of the silver base until fully extended.