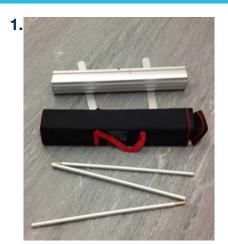

## Roller Banner user instructions

Your banner stand kit includes: Silver Aluminium base, bungee pole set, printed graphic banner (already inserted) and a carry bag.

Hook the top rail of the banner stand over the bungee pole.