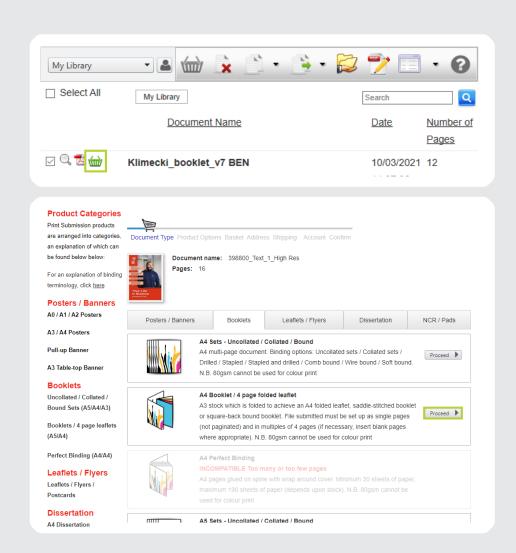

#### **SELECTING A PRODUCT**

- **4.** Select the document(s) you want printed and click on the shopping basket
- **5.** Scroll through the list of products to pick the one most appropriate for your printing requirements, products are in categories to make finding the correct product easier. Select **Proceed** for the type of printing you want from the list (some options may not be available if there are too many or few pages).