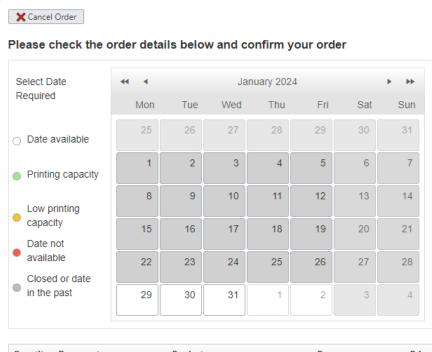

- **10.** Provide your valid budget code. These codes will be used to cross-charge on the internal finance journal. If you are not paying via a Budget code, please submit your request through the Commercial Portal.
- 11. Click on Next.
- **12.** Confirm your required delivery date. Please note that some dates may be unavailable. If you are unable to select the date you require, there is limited capacity for that day. Contact Print Services to see whether your job can be accommodated.
- 13. Click on Confirm Order.