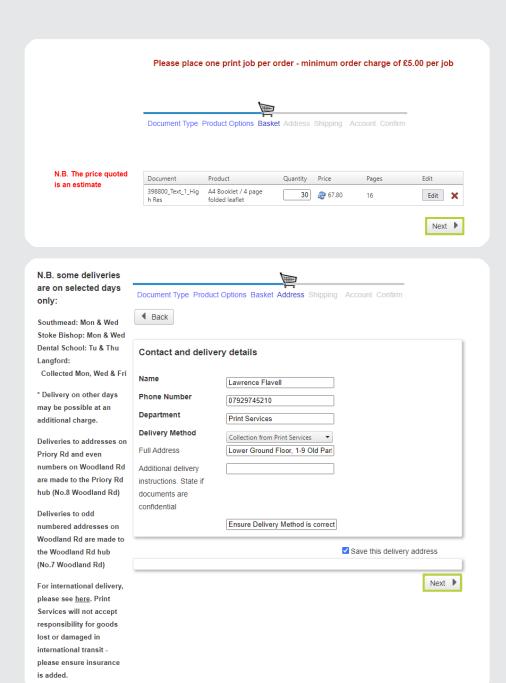

- **8.** The estimated price is shown at this stage. You can amend the quantity or press **Edit** to amend the print instructions. To confirm the order, press **Next**.
- **9.** Please provide your delivery details. If you require the job to be delivered to more than one address please provide confirmation of the additional delivery address and the quantities required.
  - N.B. Delivery days and addresses are listed where applicable. Click **Next.**

| Quantity | Document               | Product                            | Pages | Price |
|----------|------------------------|------------------------------------|-------|-------|
| 30       | 398800_Text_1_High Res | A4 Booklet / 4 page folded leaflet | 16    | 67.80 |