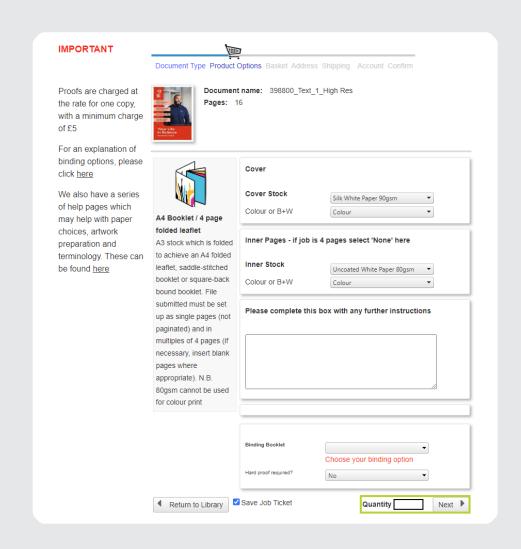

## **COMPLETING YOUR ORDER**

- 6. Change the options to reflect your printing requirements. To clarify/confirm any specific print instruction please state in the further instruction box at the bottom.

  N.B. The most common option will be shown as the default. There are links to help pages on the left where you can find explanations of binding and paper types, as well as useful tips on how to prepare your document.
- **7.** State the quantity (number of copies) you require then click on **Next**.