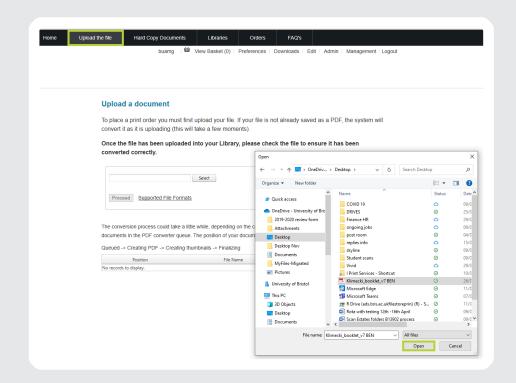

## **UPLOADING A DOCUMENT FILE**

- 1. Click on the Upload tab.
- 2. Click on **Select** and then find the appropriate file you want printed (PDF document preferred) and click on **Open**.
- **3.** Click on **Proceed**. The system will then convert the file to ensure it is stable for printing and add it to your Library, this is where you can save documents and order re-prints. If the file uploaded is not a PDF file, please ensure that the fonts are embedded.