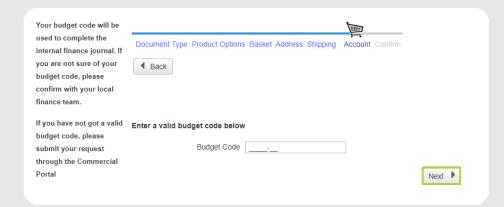

- **10.** Provide your valid budget code. These codes will be used to cross-charge on the internal finance journal. If you are not paying via a Budget code, please submit your request through the Commercial Portal.
- 11. Click on Next.
- **12.** Confirm your required delivery date. Please note that some dates may be unavailable. If you are unable to select the date you require, there is limited capacity for that day. Contact Print Services to see whether your job can be accommodated.
- 13. Click on Confirm Order.