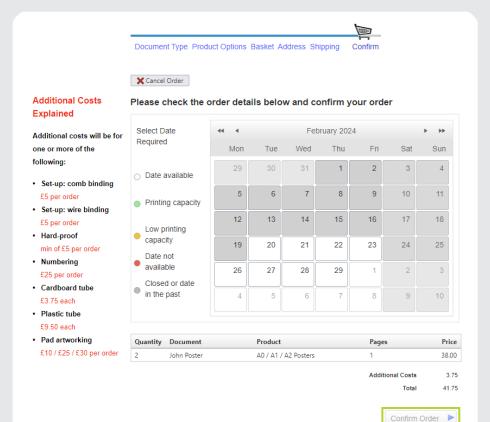

9. Provide your delivery and contact details then click **Next.** 

- **10.** At this point, you may see some additional costs, an explanation of what these relate to is on the left.
- **11.** Select your preferred delivery date. If the date you require is not available, it is unlikely we can print for this date, however, it is advisable to call Print Services on 0117 92 89099 to confirm.
- 12. Click Confirm Order.
- **13.** You will be provided with your order number and you will be sent an email confirming your order number (OrderID) and a link to the University's online shop in order to make a payment. Once payment has been received, your order will be progressed.
- **14.** Through the system you will be able to track the order through the stages:
  - Order received
  - Proof completed
  - Completed
- **15.** You will receive an email once the job has been completed. If you are collecting your job, Print Services is open from 7.45am -4.30pm Monday to Friday. If your job is being sent via the post, allow a minimum of 3 working days.