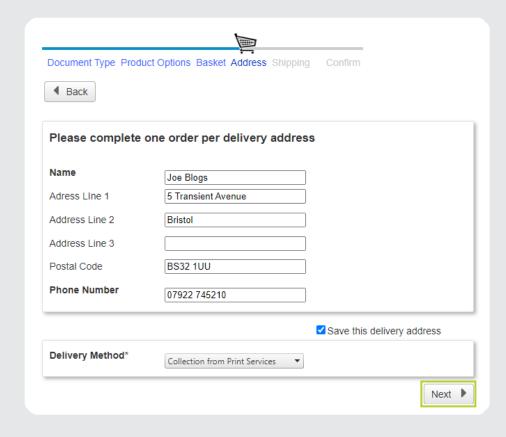

9. Provide your delivery and contact details then click **Next.** 

- **10.** At this point, you may see some additional costs, an explanation of what these relate to is on the left.
- **11.** Select your preferred delivery date. If the date you require is not available, it is unlikely we can print for this date, however, it is advisable to call Print Services on 0117 92 89099 to confirm.
- 12. Click Confirm Order.
- **13.** You will be provided with your order number and you will be sent an email confirming your order number (OrderID) and a link to the University's online shop in order to make a payment. Once payment has been received, your order will be progressed.
- **14.** Through the system you will be able to track the order through the stages:
  - Order received
  - Proof completed
  - Completed
- **15.** You will receive an email once the job has been completed. If you are collecting your job, Print Services is open from 7.45am -4.30pm Monday to Friday. If your job is being sent via the post, allow a minimum of 3 working days.