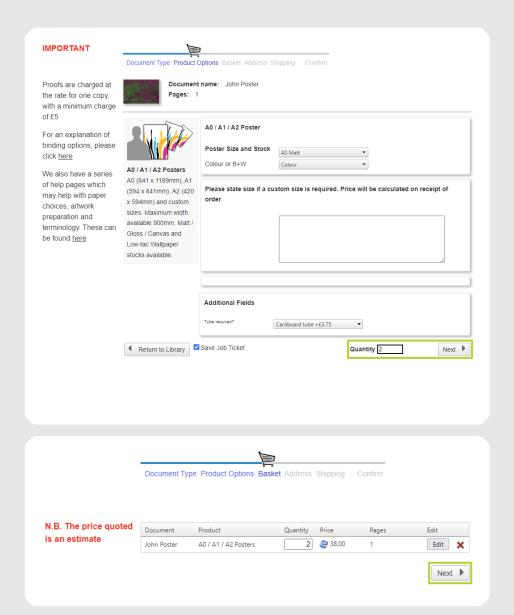

**5.** Find the product which is most appropriate for your printing requirements. Products have been placed into categories to help you make the right choice, there is also some guidance available in the column on the left. Select **Proceed** next to the selected product (some options may not be available if there are too many or few pages).

### A0 / A1 / A2 Posters

A0 (841 x 1189mm), A1 (594 x 841mm), A2 (420 x 594mm) and custom sizes. Maximum width available 900mm. Matt / Gloss / Canvas and Low-tac Wallpaper stocks available.

### A3 Table-top Banner

Artwork should be set to 420 x297mm to include 20mm at bottom for insertion into the banner stand

- **6.** Change the options to reflect your printing requirements. To clarify/confirm any specific print instruction please state in the further instruction box at the bottom. Note: The most common option will be shown as the default. There are links to help pages on the left where you can find explanations of binding and paper types, as well as useful tips on how to prepare your document.
- 7. State the quantity (number of copies) you require then click **Next**.
- **8.** The estimated price is shown at this stage, though some additional costs will only be specified later. You can amend the quantity or click **Edit** to amend the print instructions. To confirm the order, click **Next**.