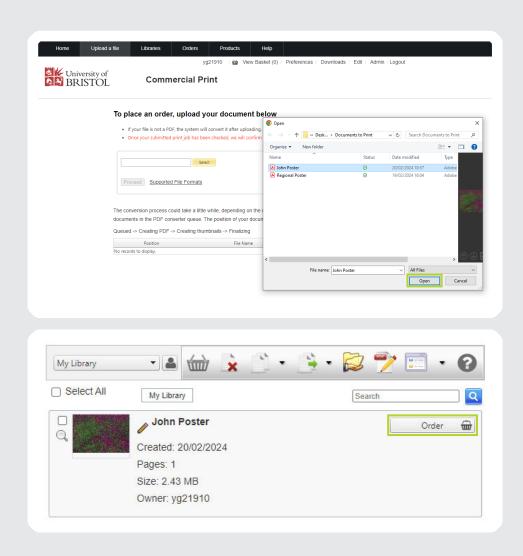

# **UPLOADING A DOCUMENT FILE**

If you are new to Print Submission, you will need to register first. This takes less than a minute.

- 1. Click on the **Upload and Order** button.
- 2. Click on **Select** and then locate the file you would like to be printed (PDF document preferred) and click **Open**.
- **3.** Click **Proceed**. The system will then convert the file to a print ready PDF for printing and add it to your Library, this is where you can save documents and order re-prints. It is important to check this PDF prior to ordering which can be opened by clicking on the image.
- **4.** Select the document(s) you want printed and click on the shopping basket.

**5.** Find the product which is most appropriate for your printing requirements. Products have been placed into categories to help you make the right choice, there is also some guidance available in the column on the left. Select **Proceed** next to the selected product (some options may not be available if there are too many or few pages).