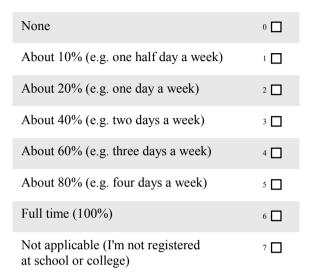

27832

B2. How would you describe your attendance at school or college (the percentage of your expected attendance)? Please mark **one** box only.